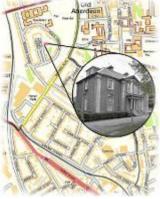

## Find the Venue - Powis Community Centre

The Powis Community Centre is located on the east side of Powis Circle, on the right-hand side about 100 yards up the road from Powis Crescent. Click a link below for a map.

Location Map (Image)

Interactive Map (Google)

ABSAFE Newsletters

140218AbsafeCommunitySafetyBulletin.pdf 140304AbsafeCommunitySafetyBulletin.pdf